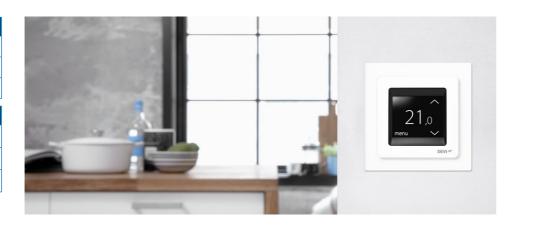

#### A touch of the future

With its back-lit, 2" touch screen, the new DEVIreg™ Touch controller brings the very latest in convenience to every home. As intuitive and easy to use as the latest smartphones, it provides a simple touch screen that you and your customers will instantly love using.

#### Fast and accurate set-up

The built-in set-up wizard guides you effortlessly through the process. We made it very intuitive and easy for you. Simply entering a few easy details like room type, floor surface and installed output will ensure perfect comfort while protecting valuable or sensitive floor surfaces. Job done. First time.