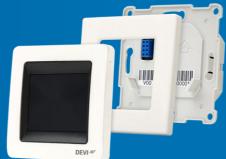

#### Flexible and theft resistant

The specially designed 2-part construction means that fitting is as easy as clicking on and clicking off. DEVIreg™ Touch is ideal for 2-step installation, removing the risk of stolen thermostats that need

to be replaced at your expense. Furthermore you are free to choose whether the controller comes with or without a frame. This saves throwing away a frame that you no longer need.