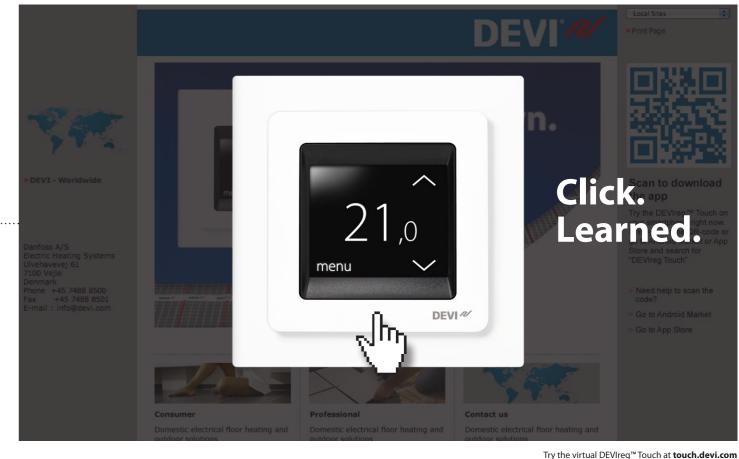

## Go to the website. And become the expert.

#### You'll be using your new tool in minutes ...

Visit the DEVIreq<sup>™</sup> Touch website and you can begin exploring the key features as well as learning how easy it is to set up and adjust the new device.

We are sure that you will be confident using the DEVIreg<sup>™</sup> Touch in less time than it takes to read this brochure. The website also allows you to download the virtual DEVIreg™ Touch tool to your own PC or laptop. And we have included product documentation, information about our warranty and plenty of other useful facts to help you really get to know this amazing new product.