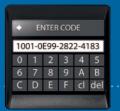

#### Multiple set-up via code

A unique feature of the DEVIreg™ Touch is the code system. When you set up the controller, you automatically generate a code. This code can then be used to program similar set-ups, or to provide remote service to your customers in case they need your help.

#### **Easy trouble-shooting**

In case any of the settings become corrupted for example because your customer has changed something incorrectly, re-establishing the DEVIreg™ Touch to its original settings is easy. Simply use the built-in code system to do a remote re-setup. All you have to do is generate a set-up code via the virtual DEVIreg™ Touch or the web site, and give it to your customer. The device is so easy to use that your customers will be confident doing it themselves, saving you expensive call backs and site visits.

#### Follow the simple guide

Or enter the set-up code

Done!

Job done.

When turning on the DEVIreg™ Touch for the first time, the set-up wizard will guide you through a series of simple, non-technical questions about the system you are installing. When you have

finished entering the appropriate values, the system automatically generates a "set-up" code that you can use for even faster commissioning of similar systems or for remote service.