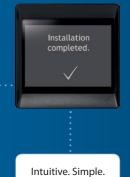

#### Fast and accurate set-up

The built-in set-up wizard guides you effortlessly through the process. We made it very intuitive and easy for you. Simply entering a few easy details like room type, floor surface and installed output will ensure perfect comfort while protecting valuable or sensitive floor surfaces. Job done. First time.

#### Follow the simple guide

Or enter the set-up code

Done!

Job done.

When turning on the DEVIreg™ Touch for the first time, the set-up wizard will guide you through a series of simple, non-technical questions about the system you are installing. When you have