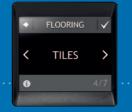

#### Fast and accurate set-up

The built-in set-up wizard guides you effortlessly through the process. We made it very intuitive and easy for you. Simply entering a few easy details like room type, floor surface and installed output will ensure perfect comfort while protecting valuable or sensitive floor surfaces. Job done. First time.

#### Follow the simple guide

Or enter the set-up code

Done!

Job done.

When turning on the DEVIreg™ Touch for the first time, the set-up wizard will guide you through a series of simple, non-technical questions about the system you are installing. When you have

finished entering the appropriate values, the system automatically generates a "set-up" code that you can use for even faster commissioning of similar systems or for remote service.