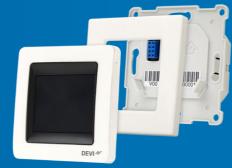

#### Flexible and theft resistant

The specially designed 2-part construction means that fitting is as easy as clicking on and clicking off. DEVIreg™ Touch is ideal for 2-step installation, removing the risk of stolen thermostats that need

to be replaced at your expense. Furthermore you are free to choose whether the controller comes with or without a frame. This saves throwing away a frame that you no longer need.

#### With or without frame?

The choice is yours.

Love at first sight

they'll want one!

our website!