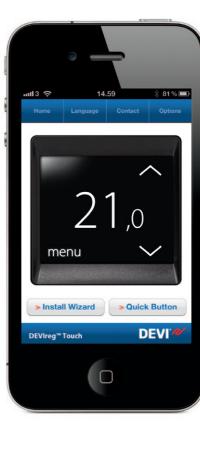

#### Seeing really is believing

That is why we made a virtual version of DEVIreg™ Touch. It is a 1:1 copy of the actual product software, so you will be experiencing the real thing straight away! Available from the AppStore and Android Market, you can download the DEVIreg™ Touch application right now and start finding out for yourself how intuitive it is to program.

Your mobile has to be connected to the internet for the download but, once that's done, you can use it anywhere, any time, without being online.

#### Scan the code and try it right now

If you don't want to download the app now, you can also scan the QR code. You will then be connected to the virtual DEVIreg™ Touch so that you can try it for yourself, straight away. You can also bookmark it for another trail later on. You can use it as many times as you want, but you must be online when you do.