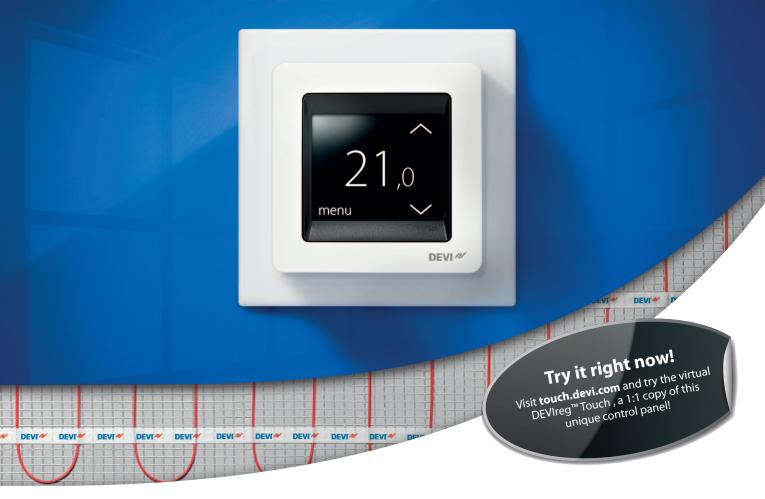

## Touchdown.

Smart. Easy. Reliable. DEVIreg™ Touch. Forget everything you knew.

## Touchworthy. Really says it all.

At DEVI, we believe that heating control should offer both installers and end-users optimum ease of use and total reliability. Which is why we have introduced the very first touch-screen electric heating control panel.

#### A touch of the future

With its back-lit, 2" touch screen, the new DEVIreg™ Touch controller brings the very latest in convenience to every home. As intuitive and easy to use as the latest smartphones, it provides a simple touch screen that you and your customers will instantly love using.

# Try it right away. It's an amazing tool.